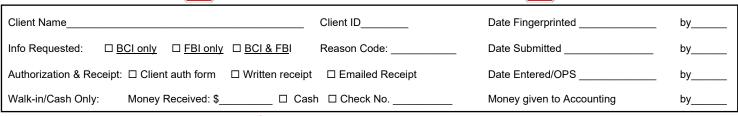

e of Ohio.

\_\_\_\_\_By initialing here, I acknowledge that I have reviewed ALL information on the WebCheck screen, including social security number, and I verify that it is correct. I understand that once the information is submitted, no changes can be made. I also understand and agree that if any of the information is incorrect, I will need to be fingerprinted again and that I will be solely responsible for any associated costs.

| Applicant Signature:                                          | Date: |
|---------------------------------------------------------------|-------|
| Printed Name of Parent or Guardian (if Applicant is under 18) |       |
| Parent/Guardian Signature:                                    | Date: |



## FOR COMPANY USE ONLY

PLEASE FILL OUT ALL APPLICABLE FIELDS



## SELECTION.COM® Where smart hiring begins®

155 Tri County Pkwy, Suite 115, Cincinnati, OH 45246 PHONE - (513) 522-8764 (Ext. 3026) FAX - (513) 728-4420